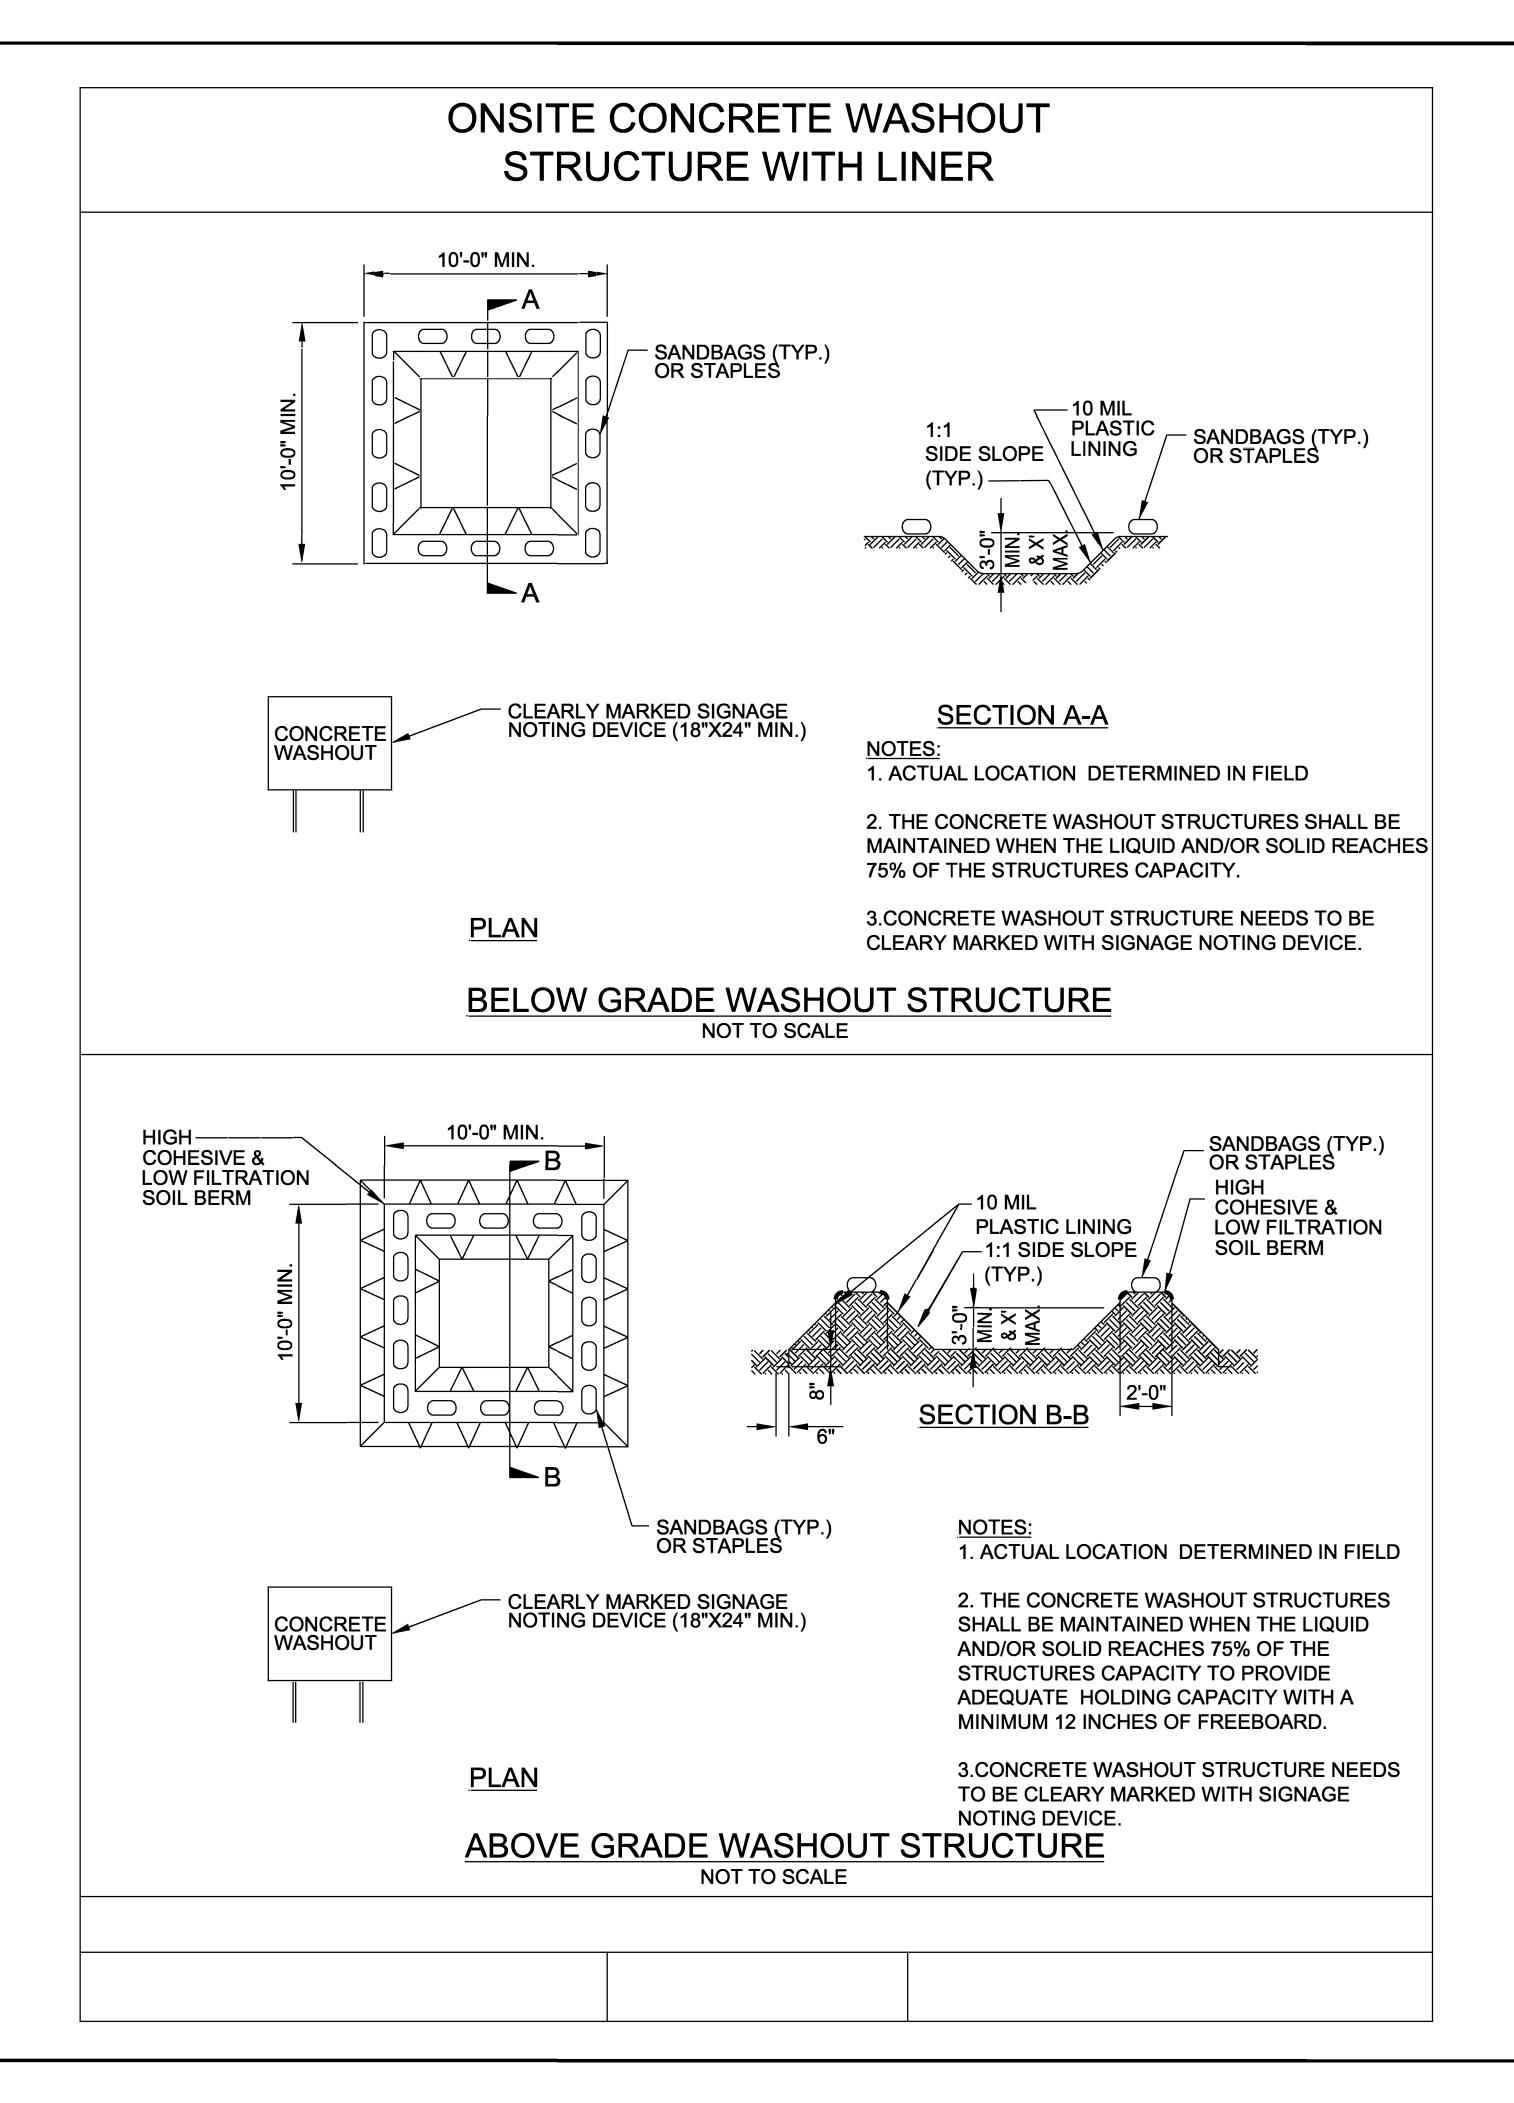

## INDEX OF SHEETS

| SHEET NUMBER | SHEET                                 |
|--------------|---------------------------------------|
| 1            | TITLE SHEET                           |
| 1A           | INDEX OF SHEETS AND STANDARD DRAWINGS |
| 2B-1         | CONCRETE WASHOUT STRUCTURE            |

| PROJECT REFERENCE NO.      |  | SHEET NO.              |  |  |
|----------------------------|--|------------------------|--|--|
| DN12107153                 |  | 2B-1                   |  |  |
| RW SHEET NO.               |  |                        |  |  |
| ROADWAY DESIGN<br>ENGINEER |  | HYDRAULICS<br>ENGINEER |  |  |
|                            |  |                        |  |  |
|                            |  |                        |  |  |
|                            |  |                        |  |  |